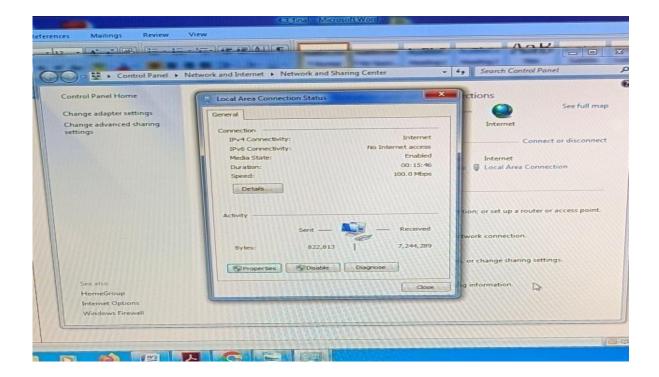

# E ENRICH FARENCE STATE OF THE S

#### ST. ANN'S COLLEGE FOR WOMEN

(Affiliated to Acharya Nagarjuna University,

Recognized Under Section 2(f) of UGC Act 1956-New Delhi)

Amaravathi Road, Gorantla, Guntur – 522034 (A.P)

Email: st\_anns\_coll@yahoo.co.in

**Criterion: IV** 

**Metric -4.3.1** 





Website: www.stannscollegeforwomen.org

#### Wi-Fi router at Corridor

#### Wi-Fi router at PG Computer Lab



Wi-Fi router at Administrative Office



#### ST. ANN'S COLLEGE FOR WOMEN

(Affiliated to Acharya Nagarjuna University,

Recognized Under Section 2(f) of UGC Act 1956-New Delhi)

Amaravathi Road, Gorantla, Guntur – 522034 (A.P)

Email: st\_anns\_coll@yahoo.co.in Website: www.stannscollegeforwomen.org

**Criterion: IV** 

**Metric -4.3.1** 

#### **Screenshots of Internet bandwidth**