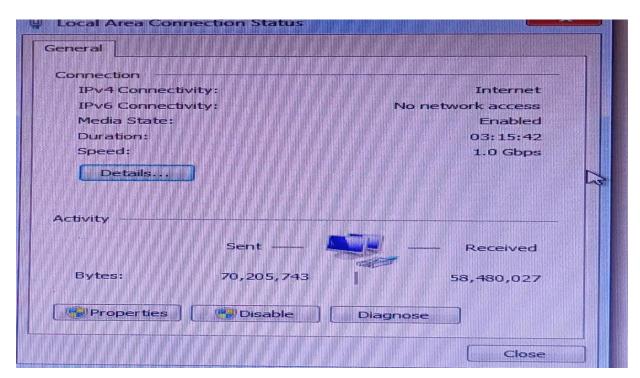

E ENRICH FARENCE STATE OF THE S

#### ST. ANN'S COLLEGE FOR WOMEN

(Affiliated to Acharya Nagarjuna University,

Recognized Under Section 2(f) of UGC Act 1956-New Delhi)

Amaravathi Road, Gorantla, Guntur – 522034 (A.P)

Email: st\_anns\_coll@yahoo.co.in

**Criterion: IV** 

**Metric -4.3.1** 





Website: www.stannscollegeforwomen.org

#### Wi-Fi router at Corridor

#### Wi-Fi router at PG Computer Lab



Wi-Fi router at Administrative Office



#### ST. ANN'S COLLEGE FOR WOMEN

(Affiliated to Acharya Nagarjuna University,

Recognized Under Section 2(f) of UGC Act 1956-New Delhi)

Amaravathi Road, Gorantla, Guntur – 522034 (A.P)

Email: st\_anns\_coll@yahoo.co.in Website: www.stannscollegeforwomen.org

**Criterion: IV** 

**Metric -4.3.1** 

#### **Screenshots of Internet bandwidth**