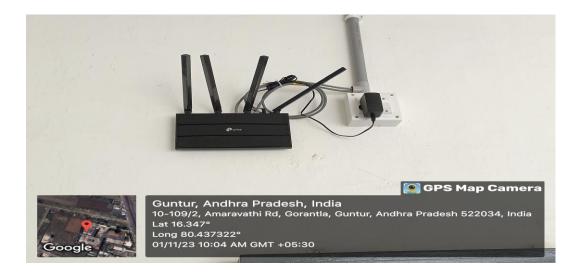

ion 4 - Infrastructure and Learning Resources**

4.3.1 – IT facilities and sufficient bandwidth for the internet connection.

Wi-Fi Routers / Screenshots of Internet bandwidth



#### ST. ANN'S COLLEGE FOR WOMEN

(Affiliated to Acharya Nagarjuna University,

Recognized Under Section 2(f) of UGC Act 1956-New Delhi)

Amaravathi Road, Gorantla, Guntur – 522034 (A.P)

Email: st\_anns\_coll@yahoo.co.in

Website: www.stannscollegeforwomen.org

**Criterion: IV** 

**Metric -4.3.1** 

#### **Criterion 4 - Infrastructure and Learning Resources**

#### 4.3 – IT Infrastructure

#### 4.3.1 – IT Facilities and sufficient Bandwidth for the internet

To provide free internet facility to students and faculty. 7 Wi-Fi Routers are arranged at different places in college.



Wi-Fi router at UG Computer Lab



Wi-Fi router at Corridor



#### ST. ANN'S COLLEGE FOR WOMEN

(Affiliated to Acharya Nagarjuna University,

Recognized Under Section 2(f) of UGC Act 1956-New Delhi)

Amaravathi Road, Gorantla, Guntur – 522034 (A.P)

Email: st\_anns\_coll@yahoo.co.in Website: www.stannscollegeforwomen.org

**Criterion: IV** 

**Metric -4.3.1** 



Wi-Fi router at Skill development Lab



Wi-Fi router at Conference Hall

## E ENRICH FARENCE STATE OF THE S

#### ST. ANN'S COLLEGE FOR WOMEN

(Affiliated to Acharya Nagarjuna University,

Recognized Under Section 2(f) of UGC Act 1956-New Delhi)

Amaravathi Road, Gorantla, Guntur – 522034 (A.P)

Email: st\_anns\_coll@yahoo.co.in

**Criterion: IV** 

**Metric -4.3.1** 





Website: www.stannscollegeforwomen.org

#### Wi-Fi router at Corridor

#### Wi-Fi router