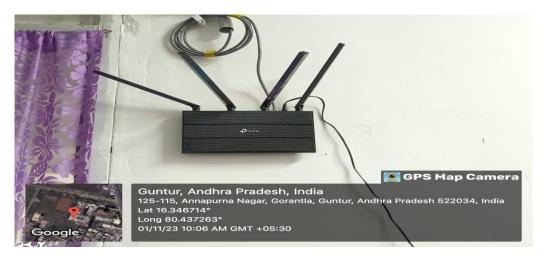

#### 4.3.1 – IT Facilities and sufficient Bandwidth for the internet

To provide free internet facility to students and faculty. 7 Wi-Fi Routers are arranged at different places in college.

Wi-Fi router at UG Computer Lab